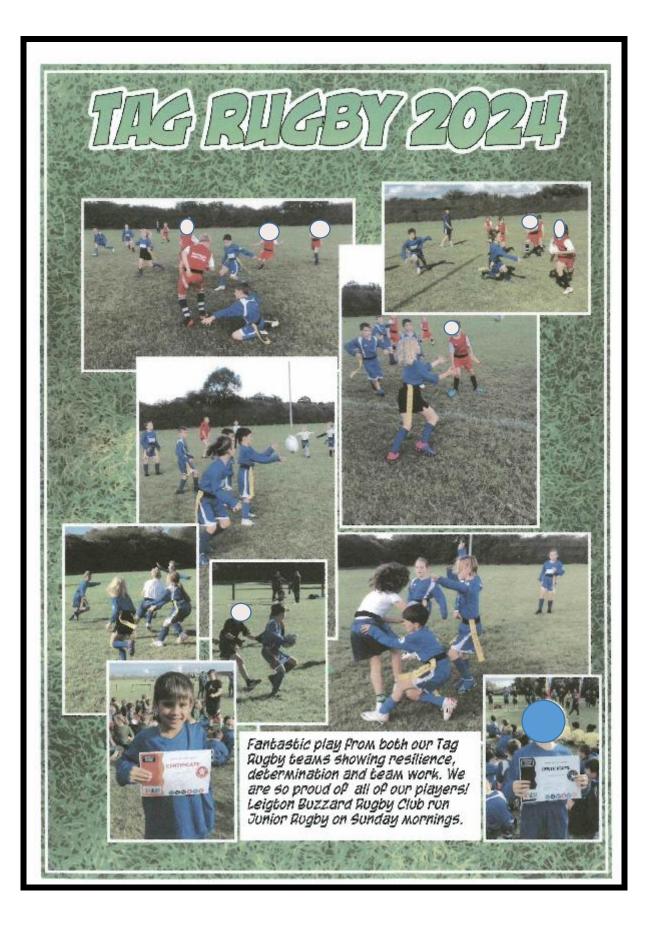

-----------------------------|----------------------------------------------------|--------------------------------------------|------------------------------------------------------|
| Write a kind note for someone in your family    | Tidy up<br>without<br>being<br>asked               | Say<br>hello to<br>someone<br>new          | Hold a door open for someone                         |
| Smile at someone                                | Pick up<br>some litter<br>in the<br>playground     | Push a<br>friend's<br>chair in for<br>them | Sharpen someone's pencil                             |
| Write down 3 things you love about yourself     | Tell a friend a funny joke                         | Ask<br>someone if<br>they need<br>help     | Say sorry<br>if you've<br>done<br>something<br>wrong |



## **Pupil Premium**

An indicator letter will be going home to all parents/carers over the next week to see if you qualify for 'Pupil Premium' whilst your child is in school. All you need to do is tick the boxes that are relevant to you and then send the form back to the school office.

Everyone who returns their form will be entered into a prize draw to win a goodie hamper!!





## Party Invitations

Please can we request if you are sending party invitations into school please can they be put in envelopes.

Many thanks for your cooperation.



## Two ways you can help us RIGHT NOW!!

Download the Easyfundraising app and select Beaudesert Lower School PTA as your donation cause then sign up.

Download the ASDA rewards app and choose Beaudesert Lower School as your choice of primary sch