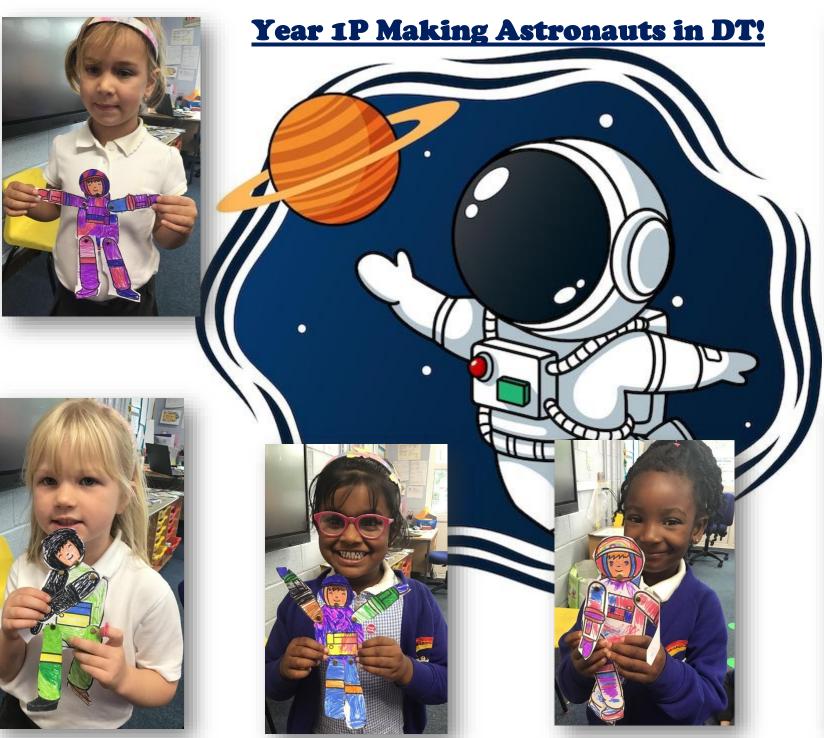

4G: Alfie

Also, well done to all the children who spoke so lovely at our Open Day!



## **HARVEST ASSEMBLY**



We will be having a special assembly on the 18<sup>th</sup> October, where we ask the children to bring in food donations. If you wish to donate, please may we ask you to leave all items under the playground shelter. The Leighton Linslade Helpers Foodbank will be delighted to come to collect, where you will help many hungry families

access food to eat. We politely ask that the food donations are not perishable items such as fresh vegetable, bread and fruit etc. Please send tinned or packaged items only.

Many thanks for your continued support.







# English Champion of the Week 4<sup>th</sup> October 2024







# Maths Champion of the Week 4<sup>th</sup> October 2024













## All Saints Church Harvest Trail

This week Year 4 went to All Saints Church. They went around the trail held in the Church and learnt about the importance of the Harvest Festival. Here are a few photos from their experience...























## World Mental Health Day at Beaudesert

In order to celebrate World Mental Health Day at Beaudesert yesterday, all children began their day with a discussion of kindness and ways to show it to their peers and adults within our school community. Throughout the day the children were set tasks to complete, designed to brighten the day of others around them. This contributed to a wonderful sense of belonging and mutual appreciation within school yesterday!

| Invite<br>someone<br>new to<br>play with<br>you | Let<br>someone<br>go in fro